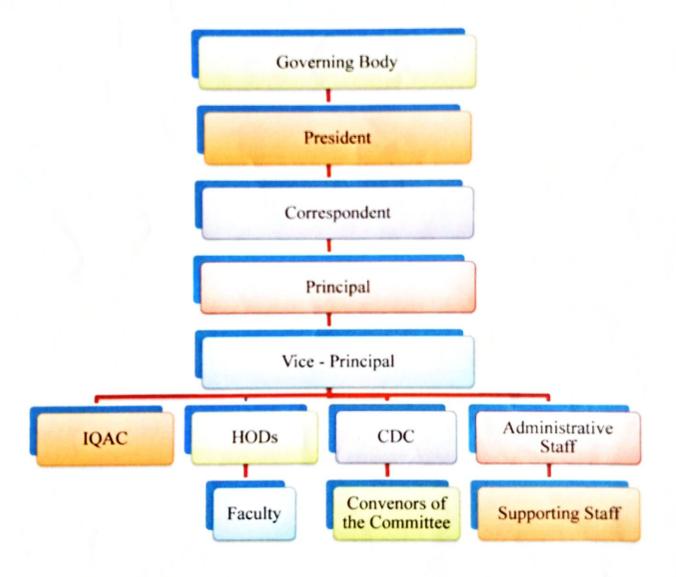

**College Orgonogram** 

## College Orgonagram

PRINCIPAL
St. Ann's College for Women
GORANTLA, GUNTUR-522 034